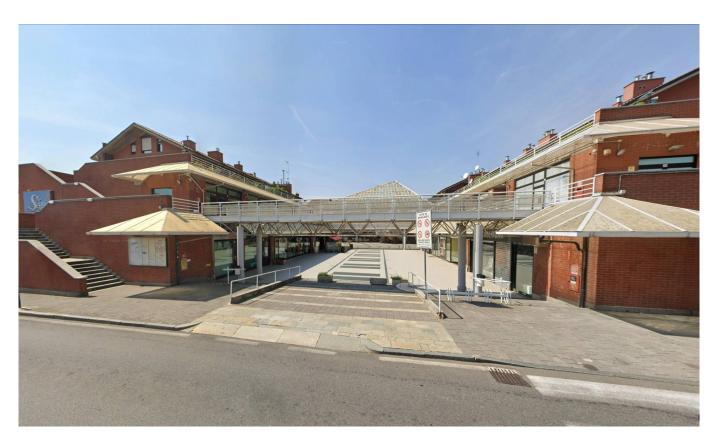

## 890 sqm | Rooms: 2

Commercial premises with a yield of 6.2% and leased to a primary tenant with a total annual income of approximately €80,000 and a 6+6 contract (the lease agreement will be drawn up from scratch starting from the date of the notarial deed of sale). The property, located in Grugliasco in the renowned "Le Serre" shopping centre, has direct access from the small square in the centre and is spread over the ground floor for a total surface area of approximately 890 m2 and an internal height of approximately 3.30 metres. In the basement, in addition to the technical rooms, there are 3 covered parking spaces of approximately 33 m2 in total, used as storage and fenced by a net. The property has a large space for customer parking and a public park behind it. The store is currently in good condition.