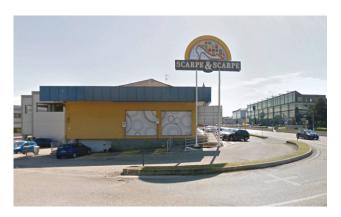

## 1.844 sqm

Commercial premises of approximately 1,850 m2 currently leased to a primary tenant with a total annual income of approximately €80,000 with a 6+6 contract (the lease agreement will be drawn up from scratch with effect from the date of the notarial deed of sale). The property, built on two floors above ground, plus a basement, is set back from the road and is located on the main state road of Rosta, in the industrial area outside the town. The commercial premises of approximately 1,480 m2 consist of a ground floor, slightly raised from the ground, of a commercial area of approximately 730 m2 intended for sales and approximately 30 m2 of services and changing rooms; internal height of approximately 4.00 meters. The basement has a surface area of approximately 700 m2 intended for storage and approximately 25 m2 intended for the heating system and technical room; internal height of approximately 2.70 meters. The commercial premises are currently in a good state of repair. The property is completed by the open area in front and to the side of approximately 2,324 m2 of which approximately 1,000 m2 are intended for parking.