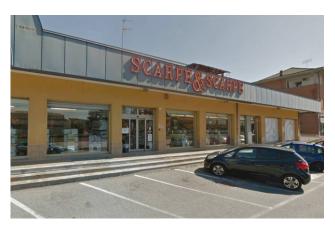

## 1.844 sqm

Commercial premises of approximately 1,850 m2 currently leased to a primary tenant with a total annual income of approximately €80,000 with a 6+6 contract (the lease agreement will be drawn up from scratch with effect from the date of the notarial deed of sale). The property, built on two floors above ground, plus a basement, is set back from the road and is located on the main state road of Rosta, in the industrial area outside the town. The commercial premises of approximately 1,480 m2 consist of a ground floor, slightly raised from the ground, of a commercial area of approximately 730 m2 intended for sales and approximately 30 m2 of services and changing rooms; internal height of approximately 4.00 meters. The basement has a surface area of approximately 700 m2 intended for storage and approximately 25 m2 intended for the heating system and technical room; internal height of approximately 2.70 meters. The commercial premises are currently in a good state of repair. The property is completed by the open area in front and to the side of approximately 2,324 m2 of which approximately 1,000 m2 are intended for parking.