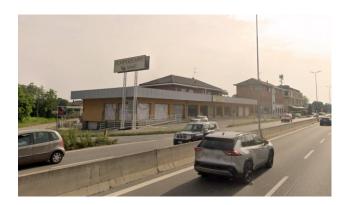

## 1.844 sqm

Commercial premises of approximately 1,850 m2 currently leased to a primary tenant with a total annual income of approximately €80,000 with a 6+6 contract (the lease agreement will be drawn up from scratch with effect from the date of the notarial deed of sale). The property, built on two floors above ground, plus a basement, is set back from the road and is located on the main state road of Rosta, in the industrial area outside the town. The commercial premises of approximately 1,480 m2 consist of a ground floor, slightly raised from the ground, of a commercial area of approximately 730 m2 intended for sales and approximately 30 m2 of services and changing rooms; internal height of approximately 4.00 meters. The basement has a surface area of approximately 700 m2 intended for storage and approximately 25 m2 intended for the heating system and technical room; internal height of approximately 2.70 meters. The commercial premises are currently in a good state of repair. The property is completed by the open area in front and to the side of approximately 2,324 m2 of which approximately 1,000 m2 are intended for parking.