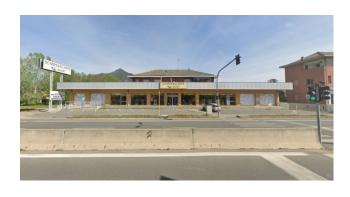

## 1.844 sqm

Commercial premises of approximately 1,850 m2 currently leased to a primary tenant with a total annual income of approximately €80,000 with a 6+6 contract (the lease agreement will be drawn up from scratch with effect from the date of the notarial deed of sale). The property, built on two floors above ground, plus a basement, is set back from the road and is located on the main state road of Rosta, in the industrial area outside the town. The commercial premises of approximately 1,480 m2 consist of a ground floor, slightly raised from the ground, of a commercial area of approximately 730 m2 intended for sales and approximately 30 m2 of services and changing rooms; internal height of approximately 4.00 meters. The basement has a surface area of approximately 700 m2 intended for storage and approximately 25 m2 intended for the heating system and technical room; internal height of approximately 2.70 meters. The commercial premises are currently in a good state of repair. The property is completed by the open area in front and to the side of approximately 2,324 m2 of which approximately 1,000 m2 are intended for parking.