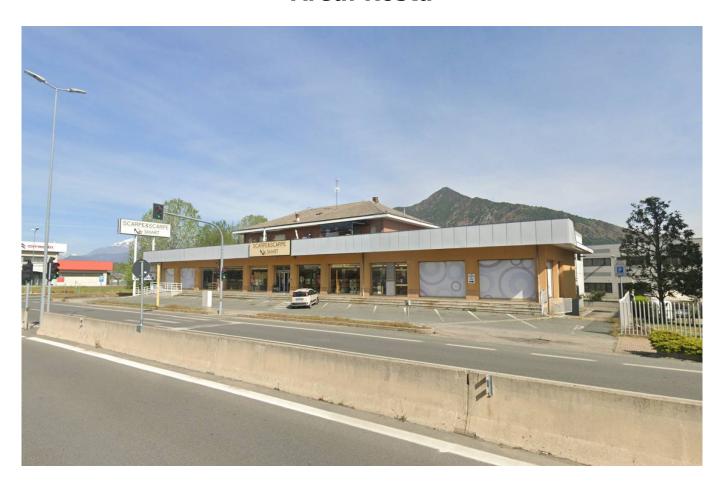

## 1.844 sqm

Commercial premises of approximately 1,850 m2 currently leased to a primary tenant with a total annual income of approximately €80,000 with a 6+6 contract (the lease agreement will be drawn up from scratch with effect from the date of the notarial deed of sale). The property, built on two floors above ground, plus a basement, is set back from the road and is located on the main state road of Rosta, in the industrial area outside the town. The commercial premises of approximately 1,480 m2 consist of a ground floor, slightly raised from the ground, of a commercial area of approximately 730 m2 intended for sales and approximately 30 m2 of services and changing rooms; internal height of approximately 4.00 meters. The basement has a surface area of approximately 700 m2 intended for storage and approximately 25 m2 intended for the heating system and technical room; internal height of approximately 2.70 meters. The commercial premises are currently in a good state of repair. The property is completed by the open area in front and to the side of approximately 2,324 m2 of which approximately 1,000 m2 are intended for parking.

## **Property details**

Ref.: 13385 Reason: Rent

| Type: Commercial Property      | Region: Piemonte        |
|--------------------------------|-------------------------|
| Province: Torino               | Municipality: Rosta     |
| Area: Rosta                    | <b>Price</b> : € 80.000 |
| <b>Total sq.m.</b> : 1.844 sqm |                         |