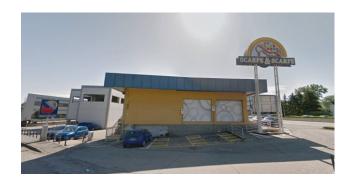

In the rear area there is an unfinished building of about 360 square meters, built on one floor, consisting of a building raised from the ground by pilotis, which create an additional area of about 360 square meters intended for parking. The building under construction externally has a good level of maintenance.