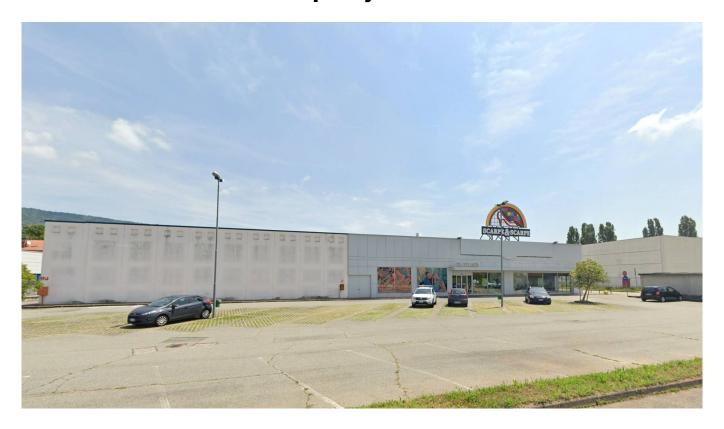

## 1.763 sqm

Commercial premises of approximately 1,763 m2 currently leased to a primary tenant with a total annual income of approximately €180,000 located in the industrial/commercial area called "Germanina" in the municipality of Burolo, approximately 4 km from the centre of Ivrea.

The shop is located inside a low one-story building with a reinforced concrete structure and extends on the ground floor for a commercial area of approximately 1,580 m2, over 40 m2 for toilets and changing rooms, and 144 m2 in hallways and storage rooms/warehouses. The property is completed by the external area that surrounds it; in front of the entrance to the store there is an area intended for parking.

The store is currently in good condition. The commercial premises have an internal height of 3.50 m at the false ceiling and a total height under the beam of 4.70 m.