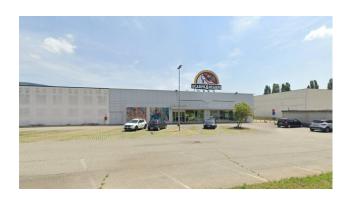

## 1.763 sqm

Commercial premises of approximately 1,763 m2 currently leased to a primary tenant with a total annual income of approximately €180,000 located in the industrial/commercial area called "Germanina" in the municipality of Burolo, approximately 4 km from the centre of Ivrea.

The shop is located inside a low one-story building with a reinforced concrete structure and extends on the ground floor for a commercial area of approximately 1,580 m2, over 40 m2 for toilets and changing rooms, and 144 m2 in hallways and storage rooms/warehouses. The property is completed by the external area that surrounds it; in front of the entrance to the store there is an area intended for parking.

The store is currently in good condition. The commercial premises have an internal height of 3.50 m at the false ceiling and a total height under the beam of 4.70 m.