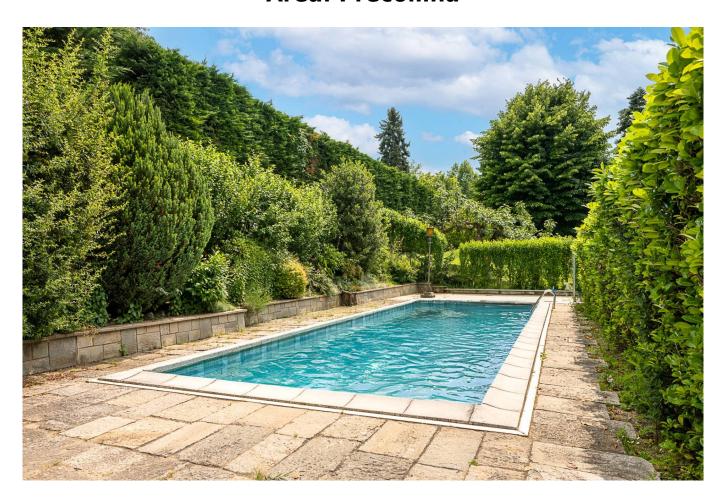

The villa is in perfect condition, both externally and in the common areas and is inserted in a private and quiet, but not isolated, context. It also includes a shared swimming pool of approximately 56 m2, a fountain, a gazebo, a vegetable garden, two wells, a relaxation area and a room for tools.