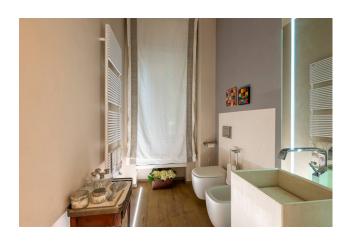

The internal staircase, which connects the remaining levels, is embellished with a backlit Corten steel sculpture representing a constellation, the work of the artist Carlo Gloria.

The upper floor is composed of a master-room with two walk-in closets made to measure in solid wood and boiserie, overlooking a large terrace overlooking the city, master bathroom in absolute white Carrara marble with shower, bathtub and custom-made furnishings. Two bedrooms with respective walk-in closets, bathroom with glass tiles and walk-through shower.