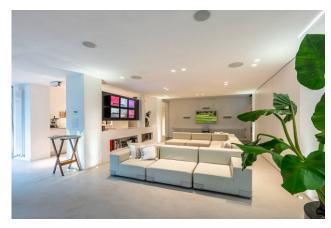

Finally, the ground floor is composed of a double living room with fireplace, dining/cinema/relaxation area and atrium, kitchen equipped with dumbwaiter connected to the kitchen on the upper floor, barbecue with professional extractor hood, play area, bathroom in Rezina resin and laundry/ironing room.