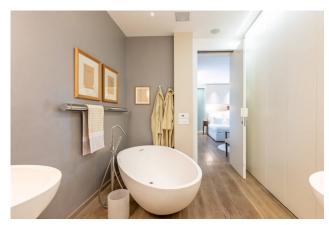

The internal staircase, which connects the remaining levels, is embellished with a backlit Corten steel sculpture representing a constellation, the work of the artist Carlo Gloria.

The upper floor is composed of a master-room with two walk-in closets made to measure in solid wood and boiserie, overlooking a large terrace overlooking the city, master bathroom in absolute white Carrara marble with shower, bathtub and custom-made furnishings. Two bedrooms with respective walk-in closets, bathroom with glass tiles and walk-through shower.