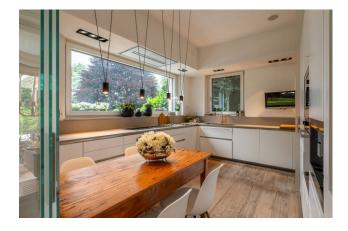

Finally, the ground floor is composed of a double living room with fireplace, dining/cinema/relaxation area and atrium, kitchen equipped with dumbwaiter connected to the kitchen on the upper floor, barbecue with professional extractor hood, play area, bathroom in Rezina resin and laundry/ironing room.