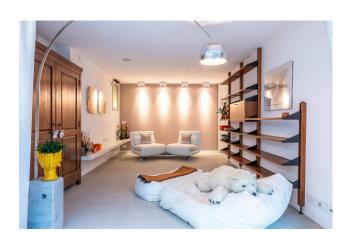

Finally, the ground floor is composed of a double living room with fireplace, dining/cinema/relaxation area and atrium, kitchen equipped with dumbwaiter connected to the kitchen on the upper floor, barbecue with professional extractor hood, play area, bathroom in Rezina resin and laundry/ironing room.