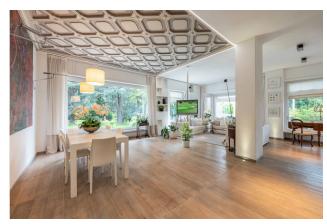

Finally, the ground floor is composed of a double living room with fireplace, dining/cinema/relaxation area and atrium, kitchen equipped with dumbwaiter connected to the kitchen on the upper floor, barbecue with professional extractor hood, play area, bathroom in Rezina resin and laundry/ironing room.