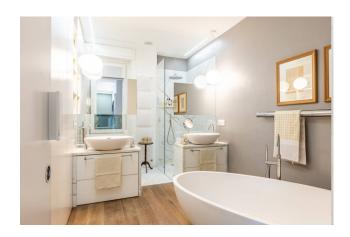

The internal staircase, which connects the remaining levels, is embellished with a backlit Corten steel sculpture representing a constellation, the work of the artist Carlo Gloria.

The upper floor is composed of a master-room with two walk-in closets made to measure in solid wood and boiserie, overlooking a large terrace overlooking the city, master bathroom in absolute white Carrara marble with shower, bathtub and custom-made furnishings. Two bedrooms with respective walk-in closets, bathroom with glass tiles and walk-through shower.