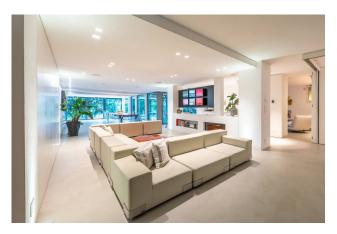

The property is internally developed on two levels, in addition to the floor against the ground (with cavity) which is widely illuminated and has been the subject of a recent and refined renovation.

The living area consists of an entrance onto a large living room, a kitchen separated by a frosted glass sliding door, a dressing room and a guest bathroom. The rooms are extremely bright due to the presence of numerous and very large windows which allow a view of the surrounding greenery and create a natural extension to the large terrace, equipped with a relaxation area protected by an automated pergola.

Finally, the ground floor is composed of a double living room with fireplace, dining/cinema/relaxation area and atrium, kitchen equipped with dumbwaiter connected to the kitchen on the upper floor, barbecue with professional extractor hood, play area, bathroom in Rezina resin and laundry/ironing room.