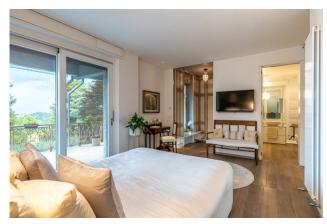

The internal staircase, which connects the remaining levels, is embellished with a backlit Corten steel sculpture representing a constellation, the work of the artist Carlo Gloria.

The upper floor is composed of a master-room with two walk-in closets made to measure in solid wood and boiserie, overlooking a large terrace overlooking the city, master bathroom in absolute white Carrara marble with shower, bathtub and custom-made furnishings. Two bedrooms with respective walk-in closets, bathroom with glass tiles and walk-through shower.