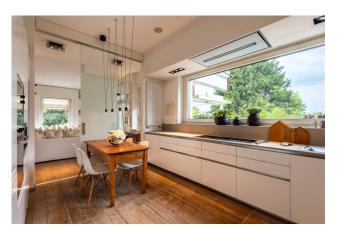

Finally, the ground floor is composed of a double living room with fireplace, dining/cinema/relaxation area and atrium, kitchen equipped with dumbwaiter connected to the kitchen on the upper floor, barbecue with professional extractor hood, play area, bathroom in Rezina resin and laundry/ironing room.