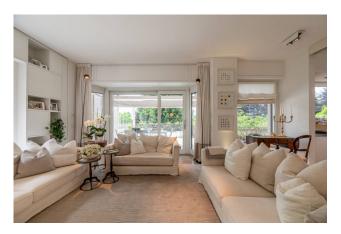

The property is internally developed on two levels, in addition to the floor against the ground (with cavity) which is widely illuminated and has been the subject of a recent and refined renovation.

The living area consists of an entrance onto a large living room, a kitchen separated by a frosted glass sliding door, a dressing room and a guest bathroom. The rooms are extremely bright due to the presence of numerous and very large windows which allow a view of the surrounding greenery and create a natural extension to the large terrace, equipped with a relaxation area protected by an automated pergola.