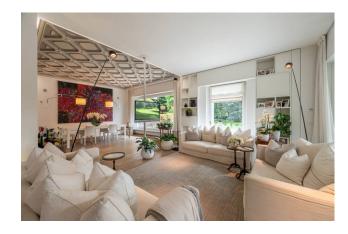

Finally, the ground floor is composed of a double living room with fireplace, dining/cinema/relaxation area and atrium, kitchen equipped with dumbwaiter connected to the kitchen on the upper floor, barbecue with professional extractor hood, play area, bathroom in Rezina resin and laundry/ironing room.