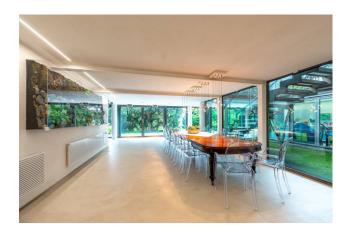

Finally, the ground floor is composed of a double living room with fireplace, dining/cinema/relaxation area and atrium, kitchen equipped with dumbwaiter connected to the kitchen on the upper floor, barbecue with professional extractor hood, play area, bathroom in Rezina resin and laundry/ironing room.