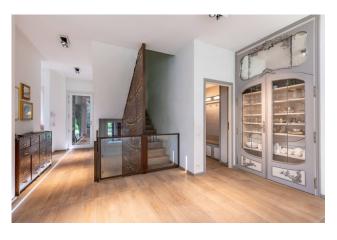

The internal staircase, which connects the remaining levels, is embellished with a backlit Corten steel sculpture representing a constellation, the work of the artist Carlo Gloria.

The upper floor is composed of a master-room with two walk-in closets made to measure in solid wood and boiserie, overlooking a large terrace overlooking the city, master bathroom in absolute white Carrara marble with shower, bathtub and custom-made furnishings. Two bedrooms with respective walk-in closets, bathroom with glass tiles and walk-through shower.