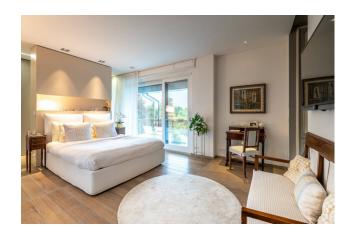

The internal staircase, which connects the remaining levels, is embellished with a backlit Corten steel sculpture representing a constellation, the work of the artist Carlo Gloria.

The upper floor is composed of a master-room with two walk-in closets made to measure in solid wood and boiserie, overlooking a large terrace overlooking the city, master bathroom in absolute white Carrara marble with shower, bathtub and custom-made furnishings. Two bedrooms with respective walk-in closets, bathroom with glass tiles and walk-through shower.