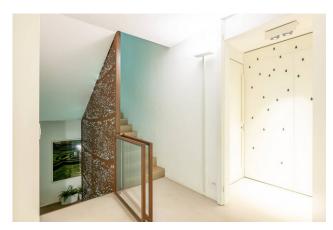

The internal staircase, which connects the remaining levels, is embellished with a backlit Corten steel sculpture representing a constellation, the work of the artist Carlo Gloria.

The upper floor is composed of a master-room with two walk-in closets made to measure in solid wood and boiserie, overlooking a large terrace overlooking the city, master bathroom in absolute white Carrara marble with shower, bathtub and custom-made furnishings. Two bedrooms with respective walk-in closets, bathroom with glass tiles and walk-through shower.