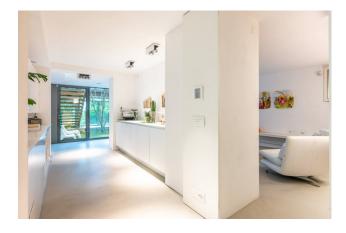

The property is internally developed on two levels, in addition to the floor against the ground (with cavity) which is widely illuminated and has been the subject of a recent and refined renovation.

The living area consists of an entrance onto a large living room, a kitchen separated by a frosted glass sliding door, a dressing room and a guest bathroom. The rooms are extremely bright due to the presence of numerous and very large windows which allow a view of the surrounding greenery and create a natural extension to the large terrace, equipped with a relaxation area protected by an automated pergola.

Finally, the ground floor is composed of a double living room with fireplace, dining/cinema/relaxation area and atrium, kitchen equipped with dumbwaiter connected to the kitchen on the upper floor, barbecue with professional extractor hood, play area, bathroom in Rezina resin and laundry/ironing room.