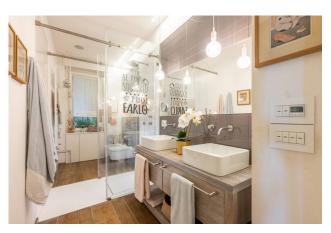

The internal staircase, which connects the remaining levels, is embellished with a backlit Corten steel sculpture representing a constellation, the work of the artist Carlo Gloria.

The upper floor is composed of a master-room with two walk-in closets made to measure in solid wood and boiserie, overlooking a large terrace overlooking the city, master bathroom in absolute white Carrara marble with shower, bathtub and custom-made furnishings. Two bedrooms with respective walk-in closets, bathroom with glass tiles and walk-through shower.

Finally, the ground floor is composed of a double living room with fireplace, dining/cinema/relaxation area and atrium, kitchen equipped with dumbwaiter connected to the kitchen on the upper floor, barbecue with professional extractor hood, play area, bathroom in Rezina resin and laundry/ironing room.