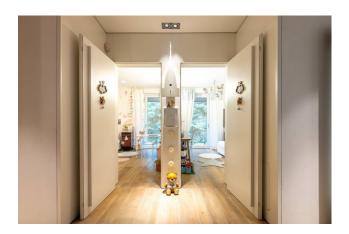

The internal staircase, which connects the remaining levels, is embellished with a backlit Corten steel sculpture representing a constellation, the work of the artist Carlo Gloria.

The upper floor is composed of a master-room with two walk-in closets made to measure in solid wood and boiserie, overlooking a large terrace overlooking the city, master bathroom in absolute white Carrara marble with shower, bathtub and custom-made furnishings. Two bedrooms with respective walk-in closets, bathroom with glass tiles and walk-through shower.