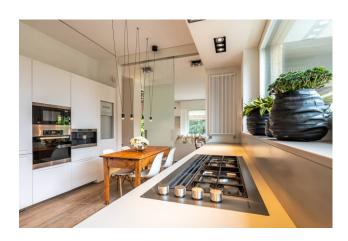

Finally, the ground floor is composed of a double living room with fireplace, dining/cinema/relaxation area and atrium, kitchen equipped with dumbwaiter connected to the kitchen on the upper floor, barbecue with professional extractor hood, play area, bathroom in Rezina resin and laundry/ironing room.