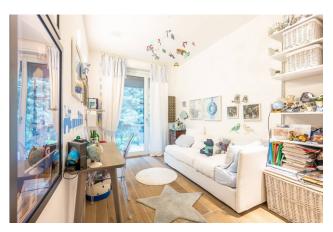

Finally, the ground floor is composed of a double living room with fireplace, dining/cinema/relaxation area and atrium, kitchen equipped with dumbwaiter connected to the kitchen on the upper floor, barbecue with professional extractor hood, play area, bathroom in Rezina resin and laundry/ironing room.