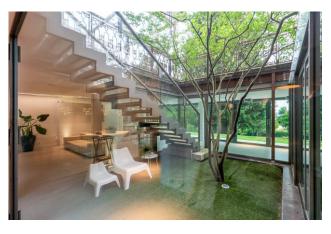

The property is internally developed on two levels, in addition to the floor against the ground (with cavity) which is widely illuminated and has been the subject of a recent and refined renovation.

The living area consists of an entrance onto a large living room, a kitchen separated by a frosted glass sliding door, a dressing room and a guest bathroom. The rooms are extremely bright due to the presence of numerous and very large windows which allow a view of the surrounding greenery and create a natural extension to the large terrace, equipped with a relaxation area protected by an automated pergola.

The internal staircase, which connects the remaining levels, is embellished with a backlit Corten steel sculpture representing a constellation, the work of the artist Carlo Gloria.

The upper floor is composed of a master-room with two walk-in closets made to measure in solid wood and boiserie, overlooking a large terrace overlooking the city, master bathroom in absolute white Carrara marble with shower, bathtub and custom-made furnishings. Two bedrooms with respective walk-in closets, bathroom with glass tiles and walk-through shower.