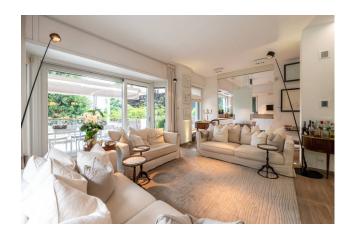

The property is internally developed on two levels, in addition to the floor against the ground (with cavity) which is widely illuminated and has been the subject of a recent and refined renovation.

The living area consists of an entrance onto a large living room, a kitchen separated by a frosted glass sliding door, a dressing room and a guest bathroom. The rooms are extremely bright due to the presence of numerous and very large windows which allow a view of the surrounding greenery and create a natural extension to the large terrace, equipped with a relaxation area protected by an automated pergola.