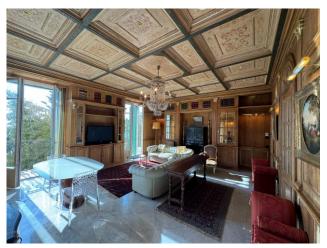

## 185 sqm | Bathrooms: 2 | Bedrooms: 2 | Rooms: 4

REF 1682 - In the center of Ospedaletti, in the prestigious complex called residence "REGINA", completely renovated in 2007, with internal communal swimming pool with hydromassage, concierge service and private secular park, sale of important apartment, four rooms, two bathrooms, 7 balconies with sea view. Garage of 28 m2 and cellar attached to the property. The unit has central heating and has three rooms with south east north exposure. The apartment consists of an entrance hall, large living room with dining area, kitchen, two double bedrooms, two bathrooms with windows, two walk-in closets, two closets. Each room has access to a lovely balcony from which in most you can enjoy a beautiful and open sea view. The apartment is embellished with important boiserie and exposed drawers, Burmese parquet flooring in the sleeping area, Valencian porcelain stoneware in the living room and kitchen, ceramic in the bathrooms, lacquered wooden shutters, lacquered wooden window frames with double glass, air conditioning. Double garage and large cellar attached and included in the sale price. In carrying out the renovation of what was once the "Grand Hotel de La Reine", one of the primary objectives of the design was the attention to the common spaces which took on the role of a real feature of exclusivity of the complex. Thus, behind the imposing central triple-flight marble staircase, an internal swimming pool was created, flanked by a relaxation area and associated changing rooms, in direct communication with the private park. Quality finishes and advanced technological devices for a high quality of living. New generation materials are used in the renovation while conforming, as far as possible, to the expression dictated by the ancient architectural style. For the finishes: selected white Carrara marble, very fine Burmese parquet, lacquered wood windows and shutters and prestigious Valencian ceramics. The heating and cooling systems are created by leading companies in the sector, using the most advanced technologies and carefully subjected to a high level of thermoacoustic insulation treatment which makes each apartment an oasis of tranquility; crossing the threshold of our home we immerse ourselves in the delightful town of Ospedaletti with its Marina, the mild and persuasive climate and beyond that the entire French Riviera. The apartment is sold including furniture. RC €1,870.82.