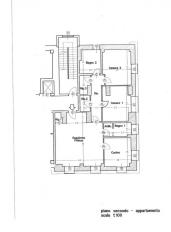

## 185 sqm | Bathrooms: 2 | Bedrooms: 2 | Rooms: 4

REF 1682 - In the center of Ospedaletti, in the prestigious complex called residence "REGINA", completely renovated in 2007, with internal communal swimming pool with hydromassage, concierge service and private secular park, sale of important apartment, four rooms, two bathrooms, 7 balconies with sea view. Garage of 28 m2 and cellar attached to the property. The unit has central heating and has three rooms with south east north exposure. The apartment consists of an entrance hall, large living room with dining area, kitchen, two double bedrooms, two bathrooms with windows, two walk-in closets, two closets. Each room has access to a lovely balcony from which in most you can enjoy a beautiful and open sea view. The apartment is embellished with important boiserie and exposed drawers, Burmese parquet flooring in the sleeping area, Valencian porcelain stoneware in the living room and kitchen, ceramic in the bathrooms, lacquered wooden shutters, lacquered wooden window frames with double glass, air conditioning. Double garage and large cellar attached and included in the sale price. In carrying out the renovation of what was once the "Grand Hotel de La Reine", one of the primary objectives of the design was the attention to the common spaces which took on the role of a real feature of exclusivity of the complex. Thus, behind the imposing central triple-flight marble staircase, an internal swimming pool was created, flanked by a relaxation area and associated changing rooms, in direct communication with the private park. Quality finishes and advanced technological devices for a high quality of living. New generation materials are used in the renovation while conforming, as far as possible, to the expression dictated by the ancient architectural style. For the finishes: selected white Carrara marble, very fine Burmese parquet, lacquered wood windows and shutters and prestigious Valencian ceramics. The heating and cooling systems are created by leading companies in the sector, using the most advanced technologies and carefully subjected to a high level of thermoacoustic insulation treatment which makes each apartment an oasis of tranquility; crossing the threshold of our home we immerse ourselves in the delightful town of Ospedaletti with its Marina, the mild and persuasive climate and beyond that the entire French Riviera. The apartment is sold including furniture. RC €1,870.82.