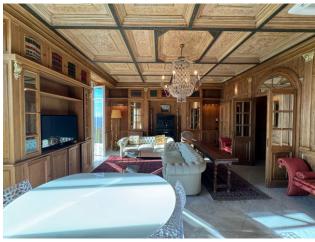

## 185 sqm | Bathrooms: 2 | Bedrooms: 2 | Rooms: 4

REF 1682 - In the center of Ospedaletti, in the prestigious complex called residence "REGINA", completely renovated in 2007, with internal communal swimming pool with hydromassage, concierge service and private secular park, sale of important apartment, four rooms, two bathrooms, 7 balconies with sea view. Garage of 28 m2 and cellar attached to the property. The unit has central heating and has three rooms with south east north exposure. The apartment consists of an entrance hall, large living room with dining area, kitchen, two double bedrooms, two bathrooms with windows, two walk-in closets, two closets. Each room has access to a lovely balcony from which in most you can enjoy a beautiful and open sea view. The apartment is embellished with important boiserie and exposed drawers, Burmese parquet flooring in the sleeping area, Valencian porcelain stoneware in the living room and kitchen, ceramic in the bathrooms, lacquered wooden shutters, lacquered wooden window frames with double glass, air conditioning. Double garage and large cellar attached and included in the sale price. In carrying out the renovation of what was once the "Grand Hotel de La Reine", one of the primary objectives of the design was the attention to the common spaces which took on the role of a real feature of exclusivity of the complex. Thus, behind the imposing central triple-flight marble staircase, an internal swimming pool was created, flanked by a relaxation area and associated changing rooms, in direct communication with the private park. Quality finishes and advanced technological devices for a high quality of living. New generation materials are used in the renovation while conforming, as far as possible, to the expression dictated by the ancient architectural style. For the finishes: selected white Carrara marble, very fine Burmese parquet, lacquered wood windows and shutters and prestigious Valencian ceramics. The heating and cooling systems are created by leading companies in the sector, using the most advanced technologies and carefully subjected to a high level of thermoacoustic insulation treatment which makes each apartment an oasis of tranquility; crossing the threshold of our home we immerse ourselves in the delightful town of Ospedaletti with its Marina, the mild and persuasive climate and beyond that the entire French Riviera. The apartment is sold including furniture. RC €1,870.82.