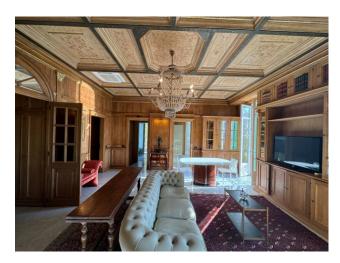

## 185 sqm | Bathrooms: 2 | Bedrooms: 2 | Rooms: 4

REF 1682 - In the center of Ospedaletti, in the prestigious complex called residence "REGINA", completely renovated in 2007, with internal communal swimming pool with hydromassage, concierge service and private secular park, sale of important apartment, four rooms, two bathrooms, 7 balconies with sea view. Garage of 28 m2 and cellar attached to the property. The unit has central heating and has three rooms with south east north exposure. The apartment consists of an entrance hall, large living room with dining area, kitchen, two double bedrooms, two bathrooms with windows, two walk-in closets, two closets. Each room has access to a lovely balcony from which in most you can enjoy a beautiful and open sea view. The apartment is embellished with important boiserie and exposed drawers, Burmese parquet flooring in the sleeping area, Valencian porcelain stoneware in the living room and kitchen, ceramic in the bathrooms, lacquered wooden shutters, lacquered wooden window frames with double glass, air conditioning. Double garage and large cellar attached and included in the sale price. In carrying out the renovation of what was once the "Grand Hotel de La Reine", one of the primary objectives of the design was the attention to the common spaces which took on the role of a real feature of exclusivity of the complex. Thus, behind the imposing central triple-flight marble staircase, an internal swimming pool was created, flanked by a relaxation area and associated changing rooms, in direct communication with the private park. Quality finishes and advanced technological devices for a high quality of living. New generation materials are used in the renovation while conforming, as far as possible, to the expression dictated by the ancient architectural style. For the finishes: selected white Carrara marble, very fine Burmese parquet, lacquered wood windows and shutters and prestigious Valencian ceramics. The heating and cooling systems are created by leading companies in the sector, using the most advanced technologies and carefully subjected to a high level of thermoacoustic insulation treatment which makes each apartment an oasis of tranquility; crossing the threshold of our home we immerse ourselves in the delightful town of Ospedaletti with its Marina, the mild and persuasive climate and beyond that the entire French Riviera. The apartment is sold including furniture. RC €1,870.82.