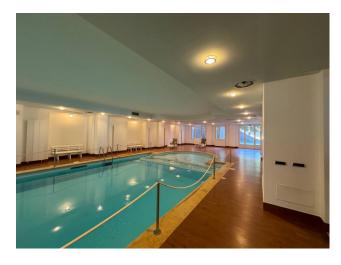

## 185 sqm | Bathrooms: 2 | Bedrooms: 2 | Rooms: 4

REF 1682 - In the center of Ospedaletti, in the prestigious complex called residence "REGINA", completely renovated in 2007, with internal communal swimming pool with hydromassage, concierge service and private secular park, sale of important apartment, four rooms, two bathrooms, 7 balconies with sea view. Garage of 28 m2 and cellar attached to the property. The unit has central heating and has three rooms with south east north exposure. The apartment consists of an entrance hall, large living room with dining area, kitchen, two double bedrooms, two bathrooms with windows, two walk-in closets, two closets. Each room has access to a lovely balcony from which in most you can enjoy a beautiful and open sea view. The apartment is embellished with important boiserie and exposed drawers, Burmese parquet flooring in the sleeping area, Valencian porcelain stoneware in the living room and kitchen, ceramic in the bathrooms, lacquered wooden shutters, lacquered wooden window frames with double glass, air conditioning. Double garage and large cellar attached and included in the sale price. In carrying out the renovation of what was once the "Grand Hotel de La Reine", one of the primary objectives of the design was the attention to the common spaces which took on the role of a real feature of exclusivity of the complex. Thus, behind the imposing central triple-flight marble staircase, an internal swimming pool was created, flanked by a relaxation area and associated changing rooms, in direct communication with the private park. Quality finishes and advanced technological devices for a high quality of living. New generation materials are used in the renovation while conforming, as far as possible, to the expression dictated by the ancient architectural style. For the finishes: selected white Carrara marble, very fine Burmese parquet, lacquered wood windows and shutters and prestigious Valencian ceramics. The heating and cooling systems are created by leading companies in the sector, using the most advanced technologies and carefully subjected to a high level of thermoacoustic insulation treatment which makes each apartment an oasis of tranquility; crossing the threshold of our home we immerse ourselves in the delightful town of Ospedaletti with its Marina, the mild and persuasive climate and beyond that the entire French Riviera. The apartment is sold including furniture. RC €1,870.82.