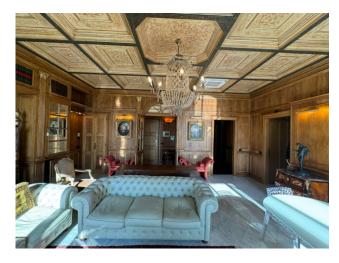

## 185 sqm | Bathrooms: 2 | Bedrooms: 2 | Rooms: 4

REF 1682 - In the center of Ospedaletti, in the prestigious complex called residence "REGINA", completely renovated in 2007, with internal communal swimming pool with hydromassage, concierge service and private secular park, sale of important apartment, four rooms, two bathrooms, 7 balconies with sea view. Garage of 28 m2 and cellar attached to the property. The unit has central heating and has three rooms with south east north exposure. The apartment consists of an entrance hall, large living room with dining area, kitchen, two double bedrooms, two bathrooms with windows, two walk-in closets, two closets. Each room has access to a lovely balcony from which in most you can enjoy a beautiful and open sea view. The apartment is embellished with important boiserie and exposed drawers, Burmese parquet flooring in the sleeping area, Valencian porcelain stoneware in the living room and kitchen, ceramic in the bathrooms, lacquered wooden shutters, lacquered wooden window frames with double glass, air conditioning. Double garage and large cellar attached and included in the sale price. In carrying out the renovation of what was once the "Grand Hotel de La Reine", one of the primary objectives of the design was the attention to the common spaces which took on the role of a real feature of exclusivity of the complex. Thus, behind the imposing central triple-flight marble staircase, an internal swimming pool was created, flanked by a relaxation area and associated changing rooms, in direct communication with the private park. Quality finishes and advanced technological devices for a high quality of living. New generation materials are used in the renovation while conforming, as far as possible, to the expression dictated by the ancient architectural style. For the finishes: selected white Carrara marble, very fine Burmese parquet, lacquered wood windows and shutters and prestigious Valencian ceramics. The heating and cooling systems are created by leading companies in the sector, using the most advanced technologies and carefully subjected to a high level of thermoacoustic insulation treatment which makes each apartment an oasis of tranquility; crossing the threshold of our home we immerse ourselves in the delightful town of Ospedaletti with its Marina, the mild and persuasive climate and beyond that the entire French Riviera. The apartment is sold including furniture. RC €1,870.82.