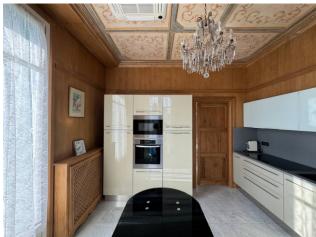

## 185 sqm | Bathrooms: 2 | Bedrooms: 2 | Rooms: 4

REF 1682 - In the center of Ospedaletti, in the prestigious complex called residence "REGINA", completely renovated in 2007, with internal communal swimming pool with hydromassage, concierge service and private secular park, sale of important apartment, four rooms, two bathrooms, 7 balconies with sea view. Garage of 28 m2 and cellar attached to the property. The unit has central heating and has three rooms with south east north exposure. The apartment consists of an entrance hall, large living room with dining area, kitchen, two double bedrooms, two bathrooms with windows, two walk-in closets, two closets. Each room has access to a lovely balcony from which in most you can enjoy a beautiful and open sea view. The apartment is embellished with important boiserie and exposed drawers, Burmese parquet flooring in the sleeping area, Valencian porcelain stoneware in the living room and kitchen, ceramic in the bathrooms, lacquered wooden shutters, lacquered wooden window frames with double glass, air conditioning. Double garage and large cellar attached and included in the sale price. In carrying out the renovation of what was once the "Grand Hotel de La Reine", one of the primary objectives of the design was the attention to the common spaces which took on the role of a real feature of exclusivity of the complex. Thus, behind the imposing central triple-flight marble staircase, an internal swimming pool was created, flanked by a relaxation area and associated changing rooms, in direct communication with the private park. Quality finishes and advanced technological devices for a high quality of living. New generation materials are used in the renovation while conforming, as far as possible, to the expression dictated by the ancient architectural style. For the finishes: selected white Carrara marble, very fine Burmese parquet, lacquered wood windows and shutters and prestigious Valencian ceramics. The heating and cooling systems are created by leading companies in the sector, using the most advanced technologies and carefully subjected to a high level of thermoacoustic insulation treatment which makes each apartment an oasis of tranquility; crossing the threshold of our home we immerse ourselves in the delightful town of Ospedaletti with its Marina, the mild and persuasive climate and beyond that the entire French Riviera. The apartment is sold including furniture. RC €1,870.82.