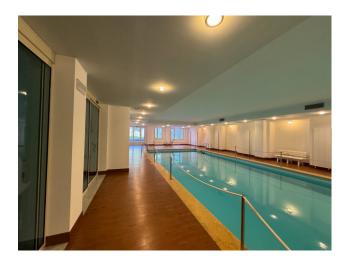

## 185 sqm | Bathrooms: 2 | Bedrooms: 2 | Rooms: 4

REF 1682 - In the center of Ospedaletti, in the prestigious complex called residence "REGINA", completely renovated in 2007, with internal communal swimming pool with hydromassage, concierge service and private secular park, sale of important apartment, four rooms, two bathrooms, 7 balconies with sea view. Garage of 28 m2 and cellar attached to the property. The unit has central heating and has three rooms with south east north exposure. The apartment consists of an entrance hall, large living room with dining area, kitchen, two double bedrooms, two bathrooms with windows, two walk-in closets, two closets. Each room has access to a lovely balcony from which in most you can enjoy a beautiful and open sea view. The apartment is embellished with important boiserie and exposed drawers, Burmese parquet flooring in the sleeping area, Valencian porcelain stoneware in the living room and kitchen, ceramic in the bathrooms, lacquered wooden shutters, lacquered wooden window frames with double glass, air conditioning. Double garage and large cellar attached and included in the sale price. In carrying out the renovation of what was once the "Grand Hotel de La Reine", one of the primary objectives of the design was the attention to the common spaces which took on the role of a real feature of exclusivity of the complex. Thus, behind the imposing central triple-flight marble staircase, an internal swimming pool was created, flanked by a relaxation area and associated changing rooms, in direct communication with the private park. Quality finishes and advanced technological devices for a high quality of living. New generation materials are used in the renovation while conforming, as far as possible, to the expression dictated by the ancient architectural style. For the finishes: selected white Carrara marble, very fine Burmese parquet, lacquered wood windows and shutters and prestigious Valencian ceramics. The heating and cooling systems are created by leading companies in the sector, using the most advanced technologies and carefully subjected to a high level of thermoacoustic insulation treatment which makes each apartment an oasis of tranquility; crossing the threshold of our home we immerse ourselves in the delightful town of Ospedaletti with its Marina, the mild and persuasive climate and beyond that the entire French Riviera. The apartment is sold including furniture. RC €1,870.82.