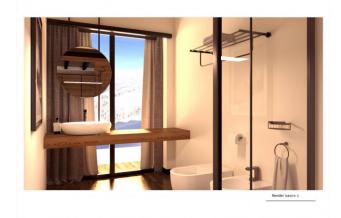

Specifically, Unit C10 is composed as follows: Living room entrance onto large living room with kitchenette, two bedrooms, two bathrooms and a balcony overlooking Mont Blanc.

The property includes a cellar, an outdoor parking space and a covered parking space.

The apartments are rustic; Some photographs of apartments already delivered and some renderings exemplify how they could be completed according to the different solutions envisaged in the specifications.