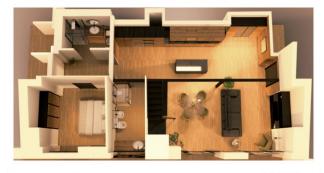

Specifically, Unit C10 is composed as follows: Living room entrance onto large living room with kitchenette, two bedrooms, two bathrooms and a balcony overlooking Mont Blanc.

The property includes a cellar, an outdoor parking space and a covered parking space.

The apartments are rustic; Some photographs of apartments already delivered and some renderings exemplify how they could be completed according to the different solutions envisaged in the specifications.