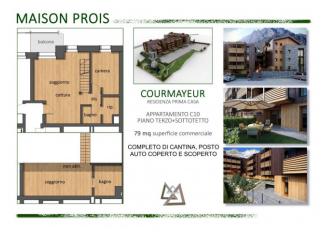

Specifically, Unit C10 is composed as follows: Living room entrance onto large living room with kitchenette, two bedrooms, two bathrooms and a balcony overlooking Mont Blanc.

The property includes a cellar, an outdoor parking space and a covered parking space.

The apartments are rustic; Some photographs of apartments already delivered and some renderings exemplify how they could be completed according to the different solutions envisaged in the specifications.