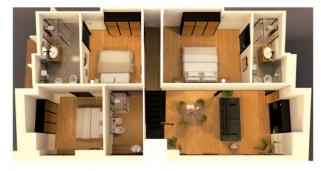

Specifically, Unit C10 is composed as follows: Living room entrance onto large living room with kitchenette, two bedrooms, two bathrooms and a balcony overlooking Mont Blanc.

The property includes a cellar, an outdoor parking space and a covered parking space.

The apartments are rustic; Some photographs of apartments already delivered and some renderings exemplify how they could be completed according to the different solutions envisaged in the specifications.