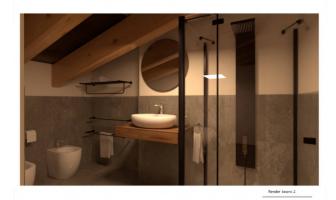

Specifically, Unit C10 is composed as follows: Living room entrance onto large living room with kitchenette, two bedrooms, two bathrooms and a balcony overlooking Mont Blanc.

The property includes a cellar, an outdoor parking space and a covered parking space.

The apartments are rustic; Some photographs of apartments already delivered and some renderings exemplify how they could be completed according to the different solutions envisaged in the specifications.