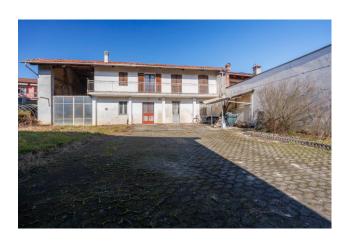

## 380 sqm | Bathrooms: 1 | Bedrooms: 3 | Rooms: 5

A few minutes from the Golf Club "I Ciliegi" in Pecetto Torinese, in a quiet and well-served area, we offer for sale an independent housing unit on three sides, which extends over a surface area of approximately 380 square meters. The property, immersed in a prestigious residential context, offers a large private garden that guarantees privacy and an excellent outdoor space for relaxation.

The unit is characterized by large living spaces, distributed on multiple levels, which allow you to enjoy great brightness and a functional layout. The house lends itself to various customization possibilities, including a possible subdivision for the creation of a two-family house, ideal for families who want to live together but with their own independence.

Completing the property are a double garage, offering space for two cars, and a warehouse of approximately 35m2, perfect for storing equipment or as additional storage space.

The property is located in a strategic position, convenient to both transport and the main services, but at the same time in a very quiet and green area, ideal for those looking for a housing solution that combines the comfort of suburban life with proximity to the conveniences of the city.