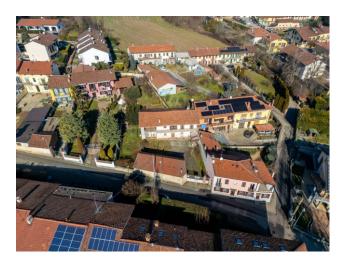

## 380 sqm | Bathrooms: 1 | Bedrooms: 3 | Rooms: 5

A few minutes from the Golf Club "I Ciliegi" in Pecetto Torinese, in a quiet and well-served area, we offer for sale an independent housing unit on three sides, which extends over a surface area of approximately 380 square meters. The property, immersed in a prestigious residential context, offers a large private garden that guarantees privacy and an excellent outdoor space for relaxation.

The unit is characterized by large living spaces, distributed on multiple levels, which allow you to enjoy great brightness and a functional layout. The house lends itself to various customization possibilities, including a possible subdivision for the creation of a two-family house, ideal for families who want to live together but with their own independence.