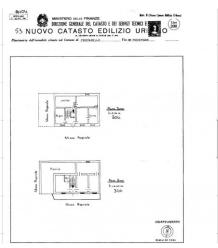

The unit is characterized by large living spaces, distributed on multiple levels, which allow you to enjoy great brightness and a functional layout. The house lends itself to various customization possibilities, including a possible subdivision for the creation of a two-family house, ideal for families who want to live together but with their own independence.

## **Property details**

Ref.: 12124 Reason: Sale

Type: Region: Piemonte

| Province: Torino       | Municipality: Trofarello |
|------------------------|--------------------------|
| Area: Valle Sauglio    | <b>Price</b> : € 268.000 |
| Total sq.m.: 380 sqm   | Bedrooms: 3              |
| Bathrooms: 1           | Rooms: 5                 |
| Age Construction: 1800 | <b>Available</b> : Yes   |
| Garage: Double, 24 sqm |                          |