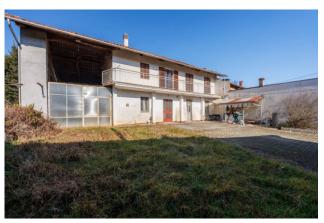

## 380 sqm | Bathrooms: 1 | Bedrooms: 3 | Rooms: 5

A few minutes from the Golf Club "I Ciliegi" in Pecetto Torinese, in a quiet and well-served area, we offer for sale an independent housing unit on three sides, which extends over a surface area of approximately 380 square meters. The property, immersed in a prestigious residential context, offers a large private garden that guarantees privacy and an excellent outdoor space for relaxation.

The unit is characterized by large living spaces, distributed on multiple levels, which allow you to enjoy great brightness and a functional layout. The house lends itself to various customization possibilities, including a possible subdivision for the creation of a two-family house, ideal for families who want to live together but with their own independence.

Completing the property are a double garage, offering space for two cars, and a warehouse of approximately 35m2, perfect for storing equipment or as additional storage space.

The property is located in a strategic position, convenient to both transport and the main services, but at the same time in a very quiet and green area, ideal for those looking for a housing solution that combines the comfort of suburban life with proximity to the conveniences of the city.