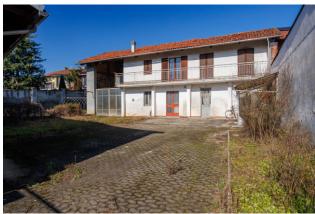

## 380 sqm | Bathrooms: 1 | Bedrooms: 3 | Rooms: 5

A few minutes from the Golf Club "I Ciliegi" in Pecetto Torinese, in a quiet and well-served area, we offer for sale an independent housing unit on three sides, which extends over a surface area of approximately 380 square meters. The property, immersed in a prestigious residential context, offers a large private garden that guarantees privacy and an excellent outdoor space for relaxation.

The unit is characterized by large living spaces, distributed on multiple levels, which allow you to enjoy great brightness and a functional layout. The house lends itself to various customization possibilities, including a possible subdivision for the creation of a two-family house, ideal for families who want to live together but with their own independence.

Completing the property are a double garage, offering space for two cars, and a warehouse of approximately 35m2, perfect for storing equipment or as additional storage space.

The property is located in a strategic position, convenient to both transport and the main services, but at the same time in a very quiet and green area, ideal for those looking for a housing solution that combines the comfort of suburban life with proximity to the conveniences of the city.