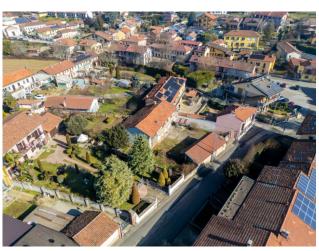

## 380 sqm | Bathrooms: 1 | Bedrooms: 3 | Rooms: 5

A few minutes from the Golf Club "I Ciliegi" in Pecetto Torinese, in a quiet and well-served area, we offer for sale an independent housing unit on three sides, which extends over a surface area of approximately 380 square meters. The property, immersed in a prestigious residential context, offers a large private garden that guarantees privacy and an excellent outdoor space for relaxation.

Completing the property are a double garage, offering space for two cars, and a warehouse of approximately 35m2, perfect for storing equipment or as additional storage space.

The property is located in a strategic position, convenient to both transport and the main services, but at the same time in a very quiet and green area, ideal for those looking for a housing solution that combines the comfort of suburban life with proximity to the conveniences of the city.