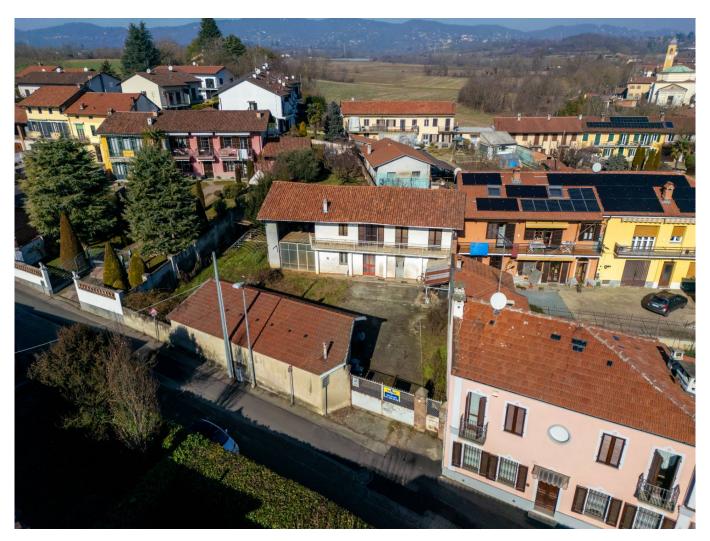

## for Sale to Trofarello Area: Valle Sauglio

## 380 sqm | Bathrooms: 1 | Bedrooms: 3 | Rooms: 5

A few minutes from the Golf Club "I Ciliegi" in Pecetto Torinese, in a quiet and well-served area, we offer for sale an independent housing unit on three sides, which extends over a surface area of approximately 380 square meters. The property, immersed in a prestigious residential context, offers a large private garden that guarantees privacy and an excellent outdoor space for relaxation.

Completing the property are a double garage, offering space for two cars, and a warehouse of approximately 35m2, perfect for storing equipment or as additional storage space.

The property is located in a strategic position, convenient to both transport and the main services, but at the same time in a very quiet and green area, ideal for those looking for a housing solution that combines the comfort of suburban life with proximity to the conveniences of the city.