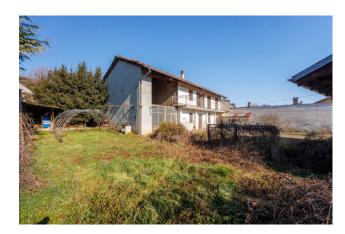

## 380 sqm | Bathrooms: 1 | Bedrooms: 3 | Rooms: 5

A few minutes from the Golf Club "I Ciliegi" in Pecetto Torinese, in a quiet and well-served area, we offer for sale an independent housing unit on three sides, which extends over a surface area of approximately 380 square meters. The property, immersed in a prestigious residential context, offers a large private garden that guarantees privacy and an excellent outdoor space for relaxation.

Completing the property are a double garage, offering space for two cars, and a warehouse of approximately 35m2, perfect for storing equipment or as additional storage space.

The property is located in a strategic position, convenient to both transport and the main services, but at the same time in a very quiet and green area, ideal for those looking for a housing solution that combines the comfort of suburban life with proximity to the conveniences of the city.