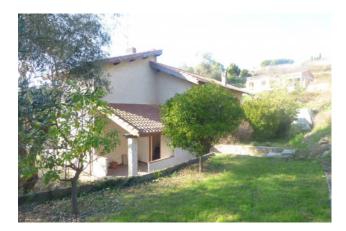

## 314 sqm | Bathrooms: 4 | Bedrooms: 4 | Rooms: 10

REF. 1610 - In the first hilly area of Bordighera, large independent villa, two large terraces and beautiful sea views, private garden, private outdoor parking spaces. The unit has independent heating, exposed on 4 sides and is spread over three levels. The main entrance is through an external wooden door and is reached having passed the access on the road consisting of a pedestrian gate and driveway and along a stone-paved driveway, through a garden full of arboreal vegetation, tall trees, oven pizza and bbq. Small stone walls and lighting fixtures surround the paths. Internally, on the first floor there is entrance, kitchen, double living room with dining area and access to the first large terrace facing south, second room with access to the second terrace, utility room, bathroom with shower. On the second floor three double bedrooms with access to a large balcony with sea view, two bathrooms with windows, large walk-in closet. On the ground floor, which is accessed both internally via an internal staircase and externally, there is an independent apartment comprising entrance hall, kitchen, double bedroom and bathroom, there are also technical room, storage room and boiler room. The roof has a pitched roof covering in tiles. The building is externally covered mainly with plaster with a portion of stone, the external doors and windows are made of wood with simple glass and wooden shutters; the internal doors are made of wood. The floors are ceramic and parquet in the bedrooms. The heating is autonomous with natural gas boiler installed in a special technical room on the ground floor, there is an alarm system. RC  $\in 2,055.50$ 