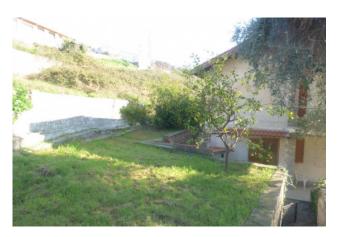

## 314 sqm | Bathrooms: 4 | Bedrooms: 4 | Rooms: 10

REF. 1610 - In the first hilly area of Bordighera, large independent villa, two large terraces and beautiful sea views, private garden, private outdoor parking spaces. The unit has independent heating, exposed on 4 sides and is spread over three levels. The main entrance is through an external wooden door and is reached having passed the access on the road consisting of a pedestrian gate and driveway and along a stone-paved driveway, through a garden full of arboreal vegetation, tall trees, oven pizza and bbq. Small stone walls and lighting fixtures surround the paths. Internally, on the first floor there is entrance, kitchen, double living room with dining area and access to the first large terrace facing south, second room with access to the second terrace, utility room, bathroom with shower. On the second floor three double bedrooms with access to a large balcony with sea view, two bathrooms with windows, large walk-in closet. On the ground floor, which is accessed both internally via an internal staircase and externally, there is an independent apartment comprising entrance hall, kitchen, double bedroom and bathroom, there are also technical room, storage room and boiler room. The roof has a pitched roof covering in tiles. The building is externally covered mainly with plaster with a portion of stone, the external doors and windows are made of wood with simple glass and wooden shutters; the internal doors are made of wood. The floors are ceramic and parquet in the bedrooms. The heating is autonomous with natural gas boiler installed in a special technical room on the ground floor, there is an alarm system. RC  $\in 2,055.50$ 