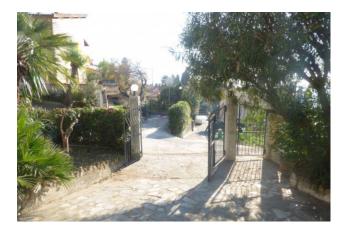

## 314 sqm | Bathrooms: 4 | Bedrooms: 4 | Rooms: 10

REF. 1610 - In the first hilly area of Bordighera, large independent villa, two large terraces and beautiful sea views, private garden, private outdoor parking spaces. The unit has independent heating, exposed on 4 sides and is spread over three levels. The main entrance is through an external wooden door and is reached having passed the access on the road consisting of a pedestrian gate and driveway and along a stone-paved driveway, through a garden full of arboreal vegetation, tall trees, oven pizza and bbq. Small stone walls and lighting fixtures surround the paths. Internally, on the first floor there is entrance, kitchen, double living room with dining area and access to the first large terrace facing south, second room with access to the second terrace, utility room, bathroom with shower. On the second floor three double bedrooms with access to a large balcony with sea view, two bathrooms with windows, large walk-in closet. On the ground floor, which is accessed both internally via an internal staircase and externally, there is an independent apartment comprising entrance hall, kitchen, double bedroom and bathroom, there are also technical room, storage room and boiler room. The roof has a pitched roof covering in tiles. The building is externally covered mainly with plaster with a portion of stone, the external doors and windows are made of wood with simple glass and wooden shutters; the internal doors are made of wood. The floors are ceramic and parquet in the bedrooms. The heating is autonomous with natural gas boiler installed in a special technical room on the ground floor, there is an alarm system. RC  $\in 2,055.50$ 