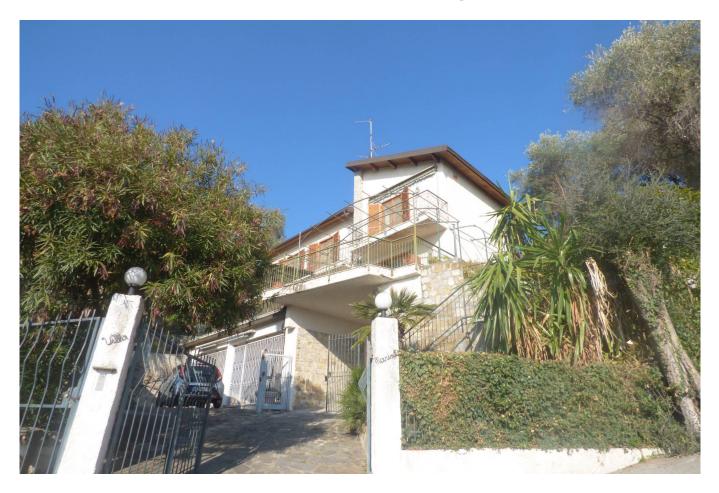

## 314 sqm | Bathrooms: 4 | Bedrooms: 4 | Rooms: 10

REF. 1610 - In the first hilly area of Bordighera, large independent villa, two large terraces and beautiful sea views, private garden, private outdoor parking spaces. The unit has independent heating, exposed on 4 sides and is spread over three levels. The main entrance is through an external wooden door and is reached having passed the access on the road consisting of a pedestrian gate and driveway and along a stone-paved driveway, through a garden full of arboreal vegetation, tall trees, oven pizza and bbq. Small stone walls and lighting fixtures surround the paths. Internally, on the first floor there is entrance, kitchen, double living room with dining area and access to the first large terrace facing south, second room with access to the second terrace, utility room, bathroom with shower. On the second floor three double bedrooms with access to a large balcony with sea view, two bathrooms with windows, large walk-in closet. On the ground floor, which is accessed both internally via an internal staircase and externally, there is an independent apartment comprising entrance hall, kitchen, double bedroom and bathroom, there are also technical room, storage room and boiler room. The roof has a pitched roof covering in tiles. The building is externally covered mainly with plaster with a portion of stone, the external doors and windows are made of wood with simple glass and wooden shutters; the internal doors are made of wood. The floors are ceramic and parquet in the bedrooms. The heating is autonomous with natural gas boiler installed in a special technical room on the ground floor, there is an alarm system. RC  $\in 2,055.50$ 