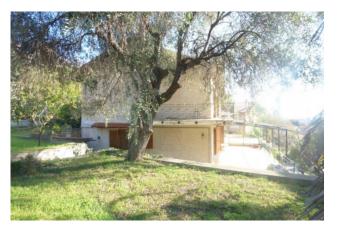

## 314 sqm | Bathrooms: 4 | Bedrooms: 4 | Rooms: 10

REF. 1610 - In the first hilly area of Bordighera, large independent villa, two large terraces and beautiful sea views, private garden, private outdoor parking spaces. The unit has independent heating, exposed on 4 sides and is spread over three levels. The main entrance is through an external wooden door and is reached having passed the access on the road consisting of a pedestrian gate and driveway and along a stone-paved driveway, through a garden full of arboreal vegetation, tall trees, oven pizza and bbq. Small stone walls and lighting fixtures surround the paths. Internally, on the first floor there is entrance, kitchen, double living room with dining area and access to the first large terrace facing south, second room with access to the second terrace, utility room, bathroom with shower. On the second floor three double bedrooms with access to a large balcony with sea view, two bathrooms with windows, large walk-in closet. On the ground floor, which is accessed both internally via an internal staircase and externally, there is an independent apartment comprising entrance hall, kitchen, double bedroom and bathroom, there are also technical room, storage room and boiler room. The roof has a pitched roof covering in tiles. The building is externally covered mainly with plaster with a portion of stone, the external doors and windows are made of wood with simple glass and wooden shutters; the internal doors are made of wood. The floors are ceramic and parquet in the bedrooms. The heating is autonomous with natural gas boiler installed in a special technical room on the ground floor, there is an alarm system. RC  $\in 2,055.50$ 