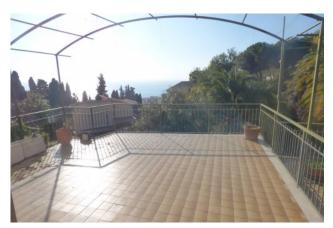

## 314 sqm | Bathrooms: 4 | Bedrooms: 4 | Rooms: 10

REF. 1610 - In the first hilly area of Bordighera, large independent villa, two large terraces and beautiful sea views, private garden, private outdoor parking spaces. The unit has independent heating, exposed on 4 sides and is spread over three levels. The main entrance is through an external wooden door and is reached having passed the access on the road consisting of a pedestrian gate and driveway and along a stone-paved driveway, through a garden full of arboreal vegetation, tall trees, oven pizza and bbq. Small stone walls and lighting fixtures surround the paths. Internally, on the first floor there is entrance, kitchen, double living room with dining area and access to the first large terrace facing south, second room with access to the second terrace, utility room, bathroom with shower. On the second floor three double bedrooms with access to a large balcony with sea view, two bathrooms with windows, large walk-in closet. On the ground floor, which is accessed both internally via an internal staircase and externally, there is an independent apartment comprising entrance hall, kitchen, double bedroom and bathroom, there are also technical room, storage room and boiler room. The roof has a pitched roof covering in tiles. The building is externally covered mainly with plaster with a portion of stone, the external doors and windows are made of wood with simple glass and wooden shutters; the internal doors are made of wood. The floors are ceramic and parquet in the bedrooms. The heating is autonomous with natural gas boiler installed in a special technical room on the ground floor, there is an alarm system. RC  $\in 2,055.50$ 