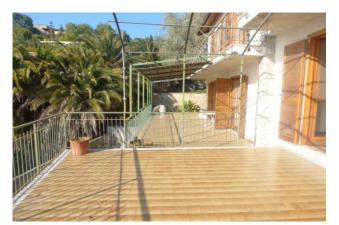

## 314 sqm | Bathrooms: 4 | Bedrooms: 4 | Rooms: 10

REF. 1610 - In the first hilly area of Bordighera, large independent villa, two large terraces and beautiful sea views, private garden, private outdoor parking spaces. The unit has independent heating, exposed on 4 sides and is spread over three levels. The main entrance is through an external wooden door and is reached having passed the access on the road consisting of a pedestrian gate and driveway and along a stone-paved driveway, through a garden full of arboreal vegetation, tall trees, oven pizza and bbq. Small stone walls and lighting fixtures surround the paths. Internally, on the first floor there is entrance, kitchen, double living room with dining area and access to the first large terrace facing south, second room with access to the second terrace, utility room, bathroom with shower. On the second floor three double bedrooms with access to a large balcony with sea view, two bathrooms with windows, large walk-in closet. On the ground floor, which is accessed both internally via an internal staircase and externally, there is an independent apartment comprising entrance hall, kitchen, double bedroom and bathroom, there are also technical room, storage room and boiler room. The roof has a pitched roof covering in tiles. The building is externally covered mainly with plaster with a portion of stone, the external doors and windows are made of wood with simple glass and wooden shutters; the internal doors are made of wood. The floors are ceramic and parquet in the bedrooms. The heating is autonomous with natural gas boiler installed in a special technical room on the ground floor, there is an alarm system. RC  $\in 2,055.50$ 