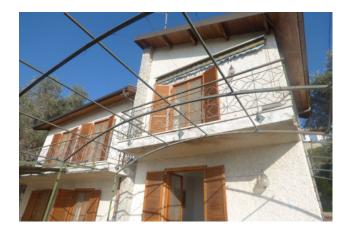

## 314 sqm | Bathrooms: 4 | Bedrooms: 4 | Rooms: 10

REF. 1610 - In the first hilly area of Bordighera, large independent villa, two large terraces and beautiful sea views, private garden, private outdoor parking spaces. The unit has independent heating, exposed on 4 sides and is spread over three levels. The main entrance is through an external wooden door and is reached having passed the access on the road consisting of a pedestrian gate and driveway and along a stone-paved driveway, through a garden full of arboreal vegetation, tall trees, oven pizza and bbq. Small stone walls and lighting fixtures surround the paths. Internally, on the first floor there is entrance, kitchen, double living room with dining area and access to the first large terrace facing south, second room with access to the second terrace, utility room, bathroom with shower. On the second floor three double bedrooms with access to a large balcony with sea view, two bathrooms with windows, large walk-in closet. On the ground floor, which is accessed both internally via an internal staircase and externally, there is an independent apartment comprising entrance hall, kitchen, double bedroom and bathroom, there are also technical room, storage room and boiler room. The roof has a pitched roof covering in tiles. The building is externally covered mainly with plaster with a portion of stone, the external doors and windows are made of wood with simple glass and wooden shutters; the internal doors are made of wood. The floors are ceramic and parquet in the bedrooms. The heating is autonomous with natural gas boiler installed in a special technical room on the ground floor, there is an alarm system. RC  $\in 2,055.50$ 