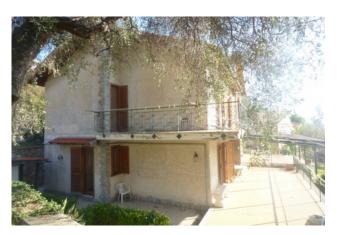

## 314 sqm | Bathrooms: 4 | Bedrooms: 4 | Rooms: 10

REF. 1610 - In the first hilly area of Bordighera, large independent villa, two large terraces and beautiful sea views, private garden, private outdoor parking spaces. The unit has independent heating, exposed on 4 sides and is spread over three levels. The main entrance is through an external wooden door and is reached having passed the access on the road consisting of a pedestrian gate and driveway and along a stone-paved driveway, through a garden full of arboreal vegetation, tall trees, oven pizza and bbq. Small stone walls and lighting fixtures surround the paths. Internally, on the first floor there is entrance, kitchen, double living room with dining area and access to the first large terrace facing south, second room with access to the second terrace, utility room, bathroom with shower. On the second floor three double bedrooms with access to a large balcony with sea view, two bathrooms with windows, large walk-in closet. On the ground floor, which is accessed both internally via an internal staircase and externally, there is an independent apartment comprising entrance hall, kitchen, double bedroom and bathroom, there are also technical room, storage room and boiler room. The roof has a pitched roof covering in tiles. The building is externally covered mainly with plaster with a portion of stone, the external doors and windows are made of wood with simple glass and wooden shutters; the internal doors are made of wood. The floors are ceramic and parquet in the bedrooms. The heating is autonomous with natural gas boiler installed in a special technical room on the ground floor, there is an alarm system. RC  $\in 2,055.50$ 