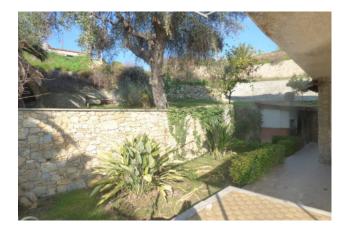

## 314 sqm | Bathrooms: 4 | Bedrooms: 4 | Rooms: 10

REF. 1610 - In the first hilly area of Bordighera, large independent villa, two large terraces and beautiful sea views, private garden, private outdoor parking spaces. The unit has independent heating, exposed on 4 sides and is spread over three levels. The main entrance is through an external wooden door and is reached having passed the access on the road consisting of a pedestrian gate and driveway and along a stone-paved driveway, through a garden full of arboreal vegetation, tall trees, oven pizza and bbq. Small stone walls and lighting fixtures surround the paths. Internally, on the first floor there is entrance, kitchen, double living room with dining area and access to the first large terrace facing south, second room with access to the second terrace, utility room, bathroom with shower. On the second floor three double bedrooms with access to a large balcony with sea view, two bathrooms with windows, large walk-in closet. On the ground floor, which is accessed both internally via an internal staircase and externally, there is an independent apartment comprising entrance hall, kitchen, double bedroom and bathroom, there are also technical room, storage room and boiler room. The roof has a pitched roof covering in tiles. The building is externally covered mainly with plaster with a portion of stone, the external doors and windows are made of wood with simple glass and wooden shutters; the internal doors are made of wood. The floors are ceramic and parquet in the bedrooms. The heating is autonomous with natural gas boiler installed in a special technical room on the ground floor, there is an alarm system. RC  $\in 2,055.50$ 