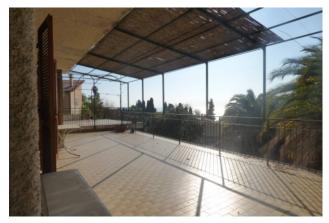

## 314 sqm | Bathrooms: 4 | Bedrooms: 4 | Rooms: 10

REF. 1610 - In the first hilly area of Bordighera, large independent villa, two large terraces and beautiful sea views, private garden, private outdoor parking spaces. The unit has independent heating, exposed on 4 sides and is spread over three levels. The main entrance is through an external wooden door and is reached having passed the access on the road consisting of a pedestrian gate and driveway and along a stone-paved driveway, through a garden full of arboreal vegetation, tall trees, oven pizza and bbq. Small stone walls and lighting fixtures surround the paths. Internally, on the first floor there is entrance, kitchen, double living room with dining area and access to the first large terrace facing south, second room with access to the second terrace, utility room, bathroom with shower. On the second floor three double bedrooms with access to a large balcony with sea view, two bathrooms with windows, large walk-in closet. On the ground floor, which is accessed both internally via an internal staircase and externally, there is an independent apartment comprising entrance hall, kitchen, double bedroom and bathroom, there are also technical room, storage room and boiler room. The roof has a pitched roof covering in tiles. The building is externally covered mainly with plaster with a portion of stone, the external doors and windows are made of wood with simple glass and wooden shutters; the internal doors are made of wood. The floors are ceramic and parquet in the bedrooms. The heating is autonomous with natural gas boiler installed in a special technical room on the ground floor, there is an alarm system. RC  $\in 2,055.50$ 