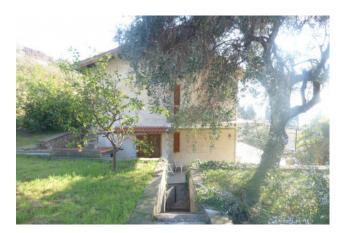

## 314 sqm | Bathrooms: 4 | Bedrooms: 4 | Rooms: 10

REF. 1610 - In the first hilly area of Bordighera, large independent villa, two large terraces and beautiful sea views, private garden, private outdoor parking spaces. The unit has independent heating, exposed on 4 sides and is spread over three levels. The main entrance is through an external wooden door and is reached having passed the access on the road consisting of a pedestrian gate and driveway and along a stone-paved driveway, through a garden full of arboreal vegetation, tall trees, oven pizza and bbq. Small stone walls and lighting fixtures surround the paths. Internally, on the first floor there is entrance, kitchen, double living room with dining area and access to the first large terrace facing south, second room with access to the second terrace, utility room, bathroom with shower. On the second floor three double bedrooms with access to a large balcony with sea view, two bathrooms with windows, large walk-in closet. On the ground floor, which is accessed both internally via an internal staircase and externally, there is an independent apartment comprising entrance hall, kitchen, double bedroom and bathroom, there are also technical room, storage room and boiler room. The roof has a pitched roof covering in tiles. The building is externally covered mainly with plaster with a portion of stone, the external doors and windows are made of wood with simple glass and wooden shutters; the internal doors are made of wood. The floors are ceramic and parquet in the bedrooms. The heating is autonomous with natural gas boiler installed in a special technical room on the ground floor, there is an alarm system. RC  $\in 2,055.50$ 