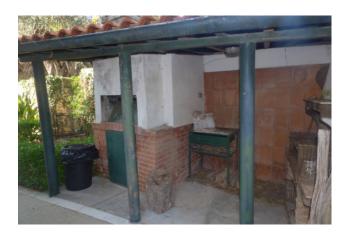

## 314 sqm | Bathrooms: 4 | Bedrooms: 4 | Rooms: 10

REF. 1610 - In the first hilly area of Bordighera, large independent villa, two large terraces and beautiful sea views, private garden, private outdoor parking spaces. The unit has independent heating, exposed on 4 sides and is spread over three levels. The main entrance is through an external wooden door and is reached having passed the access on the road consisting of a pedestrian gate and driveway and along a stone-paved driveway, through a garden full of arboreal vegetation, tall trees, oven pizza and bbq. Small stone walls and lighting fixtures surround the paths. Internally, on the first floor there is entrance, kitchen, double living room with dining area and access to the first large terrace facing south, second room with access to the second terrace, utility room, bathroom with shower. On the second floor three double bedrooms with access to a large balcony with sea view, two bathrooms with windows, large walk-in closet. On the ground floor, which is accessed both internally via an internal staircase and externally, there is an independent apartment comprising entrance hall, kitchen, double bedroom and bathroom, there are also technical room, storage room and boiler room. The roof has a pitched roof covering in tiles. The building is externally covered mainly with plaster with a portion of stone, the external doors and windows are made of wood with simple glass and wooden shutters; the internal doors are made of wood. The floors are ceramic and parquet in the bedrooms. The heating is autonomous with natural gas boiler installed in a special technical room on the ground floor, there is an alarm system. RC  $\in 2,055.50$ 