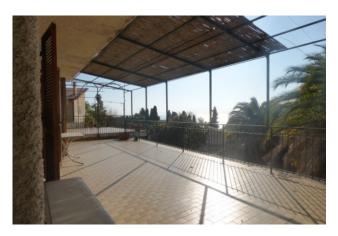

## 314 sqm | Bathrooms: 4 | Bedrooms: 4 | Rooms: 10

REF. 1610 - In the first hilly area of Bordighera, large independent villa, two large terraces and beautiful sea views, private garden, private outdoor parking spaces. The unit has independent heating, exposed on 4 sides and is spread over three levels. The main entrance is through an external wooden door and is reached having passed the access on the road consisting of a pedestrian gate and driveway and along a stone-paved driveway, through a garden full of arboreal vegetation, tall trees, oven pizza and bbq. Small stone walls and lighting fixtures surround the paths. Internally, on the first floor there is entrance, kitchen, double living room with dining area and access to the first large terrace facing south, second room with access to the second terrace, utility room, bathroom with shower. On the second floor three double bedrooms with access to a large balcony with sea view, two bathrooms with windows, large walk-in closet. On the ground floor, which is accessed both internally via an internal staircase and externally, there is an independent apartment comprising entrance hall, kitchen, double bedroom and bathroom, there are also technical room, storage room and boiler room. The roof has a pitched roof covering in tiles. The building is externally covered mainly with plaster with a portion of stone, the external doors and windows are made of wood with simple glass and wooden shutters; the internal doors are made of wood. The floors are ceramic and parquet in the bedrooms. The heating is autonomous with natural gas boiler installed in a special technical room on the ground floor, there is an alarm system. RC  $\in 2,055.50$ 