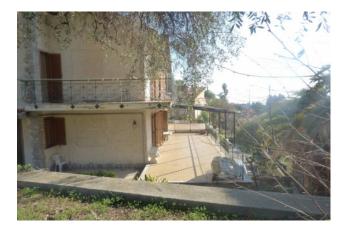

## 314 sqm | Bathrooms: 4 | Bedrooms: 4 | Rooms: 10

REF. 1610 - In the first hilly area of Bordighera, large independent villa, two large terraces and beautiful sea views, private garden, private outdoor parking spaces. The unit has independent heating, exposed on 4 sides and is spread over three levels. The main entrance is through an external wooden door and is reached having passed the access on the road consisting of a pedestrian gate and driveway and along a stone-paved driveway, through a garden full of arboreal vegetation, tall trees, oven pizza and bbq. Small stone walls and lighting fixtures surround the paths. Internally, on the first floor there is entrance, kitchen, double living room with dining area and access to the first large terrace facing south, second room with access to the second terrace, utility room, bathroom with shower. On the second floor three double bedrooms with access to a large balcony with sea view, two bathrooms with windows, large walk-in closet. On the ground floor, which is accessed both internally via an internal staircase and externally, there is an independent apartment comprising entrance hall, kitchen, double bedroom and bathroom, there are also technical room, storage room and boiler room. The roof has a pitched roof covering in tiles. The building is externally covered mainly with plaster with a portion of stone, the external doors and windows are made of wood with simple glass and wooden shutters; the internal doors are made of wood. The floors are ceramic and parquet in the bedrooms. The heating is autonomous with natural gas boiler installed in a special technical room on the ground floor, there is an alarm system. RC  $\in 2,055.50$ 