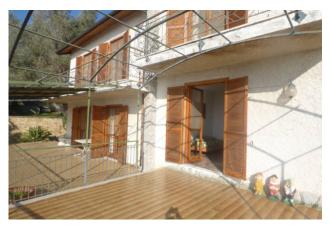

## 314 sqm | Bathrooms: 4 | Bedrooms: 4 | Rooms: 10

REF. 1610 - In the first hilly area of Bordighera, large independent villa, two large terraces and beautiful sea views, private garden, private outdoor parking spaces. The unit has independent heating, exposed on 4 sides and is spread over three levels. The main entrance is through an external wooden door and is reached having passed the access on the road consisting of a pedestrian gate and driveway and along a stone-paved driveway, through a garden full of arboreal vegetation, tall trees, oven pizza and bbq. Small stone walls and lighting fixtures surround the paths. Internally, on the first floor there is entrance, kitchen, double living room with dining area and access to the first large terrace facing south, second room with access to the second terrace, utility room, bathroom with shower. On the second floor three double bedrooms with access to a large balcony with sea view, two bathrooms with windows, large walk-in closet. On the ground floor, which is accessed both internally via an internal staircase and externally, there is an independent apartment comprising entrance hall, kitchen, double bedroom and bathroom, there are also technical room, storage room and boiler room. The roof has a pitched roof covering in tiles. The building is externally covered mainly with plaster with a portion of stone, the external doors and windows are made of wood with simple glass and wooden shutters; the internal doors are made of wood. The floors are ceramic and parquet in the bedrooms. The heating is autonomous with natural gas boiler installed in a special technical room on the ground floor, there is an alarm system. RC  $\in 2,055.50$ 