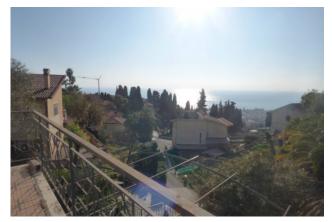

## 314 sqm | Bathrooms: 4 | Bedrooms: 4 | Rooms: 10

REF. 1610 - In the first hilly area of Bordighera, large independent villa, two large terraces and beautiful sea views, private garden, private outdoor parking spaces. The unit has independent heating, exposed on 4 sides and is spread over three levels. The main entrance is through an external wooden door and is reached having passed the access on the road consisting of a pedestrian gate and driveway and along a stone-paved driveway, through a garden full of arboreal vegetation, tall trees, oven pizza and bbq. Small stone walls and lighting fixtures surround the paths. Internally, on the first floor there is entrance, kitchen, double living room with dining area and access to the first large terrace facing south, second room with access to the second terrace, utility room, bathroom with shower. On the second floor three double bedrooms with access to a large balcony with sea view, two bathrooms with windows, large walk-in closet. On the ground floor, which is accessed both internally via an internal staircase and externally, there is an independent apartment comprising entrance hall, kitchen, double bedroom and bathroom, there are also technical room, storage room and boiler room. The roof has a pitched roof covering in tiles. The building is externally covered mainly with plaster with a portion of stone, the external doors and windows are made of wood with simple glass and wooden shutters; the internal doors are made of wood. The floors are ceramic and parquet in the bedrooms. The heating is autonomous with natural gas boiler installed in a special technical room on the ground floor, there is an alarm system. RC  $\in 2,055.50$ 