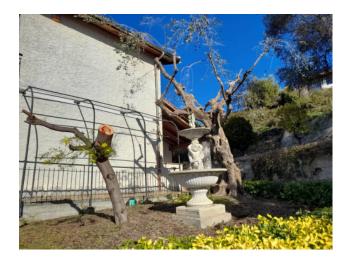

## 314 sqm | Bathrooms: 4 | Bedrooms: 4 | Rooms: 10

REF. 1610 - In the first hilly area of Bordighera, large independent villa, two large terraces and beautiful sea views, private garden, private outdoor parking spaces. The unit has independent heating, exposed on 4 sides and is spread over three levels. The main entrance is through an external wooden door and is reached having passed the access on the road consisting of a pedestrian gate and driveway and along a stone-paved driveway, through a garden full of arboreal vegetation, tall trees, oven pizza and bbq. Small stone walls and lighting fixtures surround the paths. Internally, on the first floor there is entrance, kitchen, double living room with dining area and access to the first large terrace facing south, second room with access to the second terrace, utility room, bathroom with shower. On the second floor three double bedrooms with access to a large balcony with sea view, two bathrooms with windows, large walk-in closet. On the ground floor, which is accessed both internally via an internal staircase and externally, there is an independent apartment comprising entrance hall, kitchen, double bedroom and bathroom, there are also technical room, storage room and boiler room. The roof has a pitched roof covering in tiles. The building is externally covered mainly with plaster with a portion of stone, the external doors and windows are made of wood with simple glass and wooden shutters; the internal doors are made of wood. The floors are ceramic and parquet in the bedrooms. The heating is autonomous with natural gas boiler installed in a special technical room on the ground floor, there is an alarm system. RC  $\in 2,055.50$ 